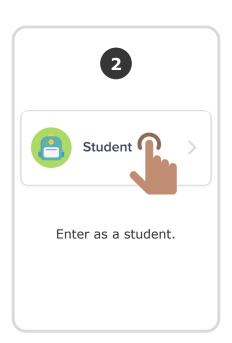

### 2. Share it

Send individual code sheets home with students. Want students to log in during class? Tape their code to their desk or use a class code (attached).