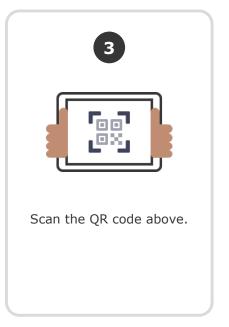

### 3. Scan it

Students will log in by scanning their individual code in the ClassDojo app or on the ClassDojo website.

Students can view their feedback, see photos from class, and add to their portfolio. It's a great way to boost student ownership!