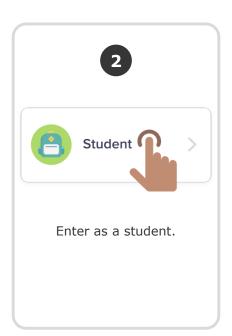

### 2. Share it

Send individual code sheets home with students. Want students to log in during class? Tape their code to their desk or use a class code (attached).