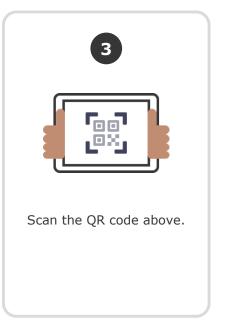

### 3. Scan it

Students will log in by scanning their individual code in the ClassDojo app or on the ClassDojo website.

Students can view their feedback, see photos from class, and add to their portfolio. It's a great way to boost student ownership!